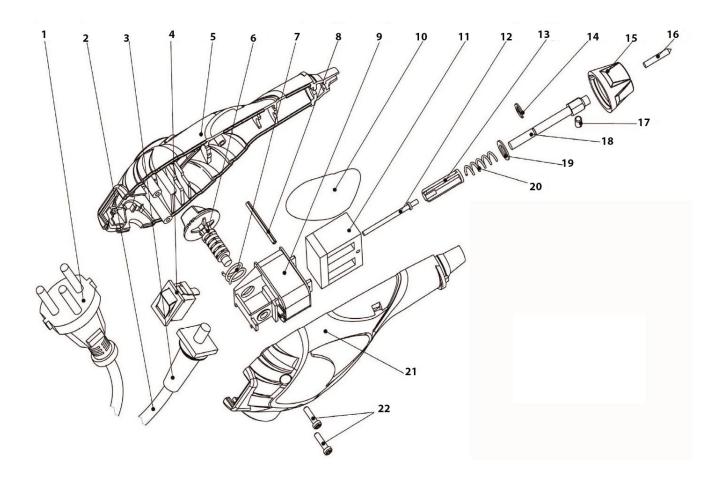

## Parts Information: Tungsten Carbide Tipped Tool Engraver 13W 230V Model No: E541

| Item | Part No.  | Description                                   |
|------|-----------|-----------------------------------------------|
| 1    | E541.01   | PLUG                                          |
| 2    | E541.02   | POWER CORD                                    |
|      | MC2CX0.75 | MAINS CABLE BLK, 2 CORE, 0.75 MM2 (NOT SHOWN) |
| 3    | E541.03   | CORD SLEEVE                                   |
| 4    | E541.04   | SWITCH                                        |
| 5    | E541.05   | HOUSING, LEFT SIDE                            |
| 6    | E541.06   | LOCK BUTTON                                   |
| 7    | E541.07   | SPRING                                        |
| 8    | E541.08   | SPINDLE LOCK                                  |
| 9    | E541.09   | STATOR SUPPORT                                |
| 10   | E541.10   | TOP COVER                                     |
| 11   | E541.11   | STATOR                                        |

| Item | Part No. | Description              |
|------|----------|--------------------------|
| 12   | E541.12  | STEEL PIN                |
| 13   | E541.13  | PIN COVER                |
| 14   | E541.14  | LOCK RING                |
| 15   | E541.15  | HOUSING CAP              |
| 16   | E541.16  | TIP                      |
| 17   | E541.17  | LOCK SCREW (M4x6)        |
| 18   | E541.18  | SHAFT                    |
| 19   | E541.19  | SPACER                   |
| 20   | E541.20  | SPRING                   |
| 21   | E541.21  | HOUSING, RIGHT SIDE      |
| 22   | E541.22  | SCREW FOR HOUSING        |
|      | E541.LP  | LETTER PLATE (NOT SHOWN) |