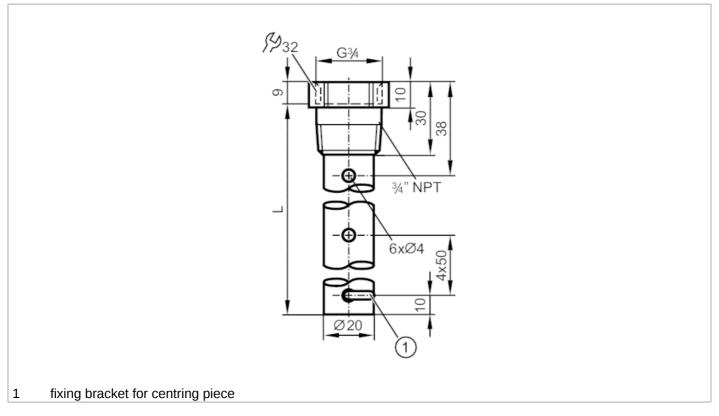

## **CRN**

| Application                              |       |                                                                                                                      |
|------------------------------------------|-------|----------------------------------------------------------------------------------------------------------------------|
| Design                                   |       | for level sensors LR                                                                                                 |
| Medium temperature                       | [°C]  | -40200                                                                                                               |
| Tank pressure                            | [bar] | -116                                                                                                                 |
| MAWP (for applications according to CRN) | [bar] | 16                                                                                                                   |
| Mechanical data                          |       |                                                                                                                      |
| Weight                                   | [g]   | 299.5                                                                                                                |
| Materials                                |       | stainless steel (1.4301 / 304); Centring piece: PPS reinforced fibre; fixing bracket: stainless steel (1.4310 / 301) |
| Sensor connection                        |       | G 3/4                                                                                                                |
| Process connection                       |       | 3/4 NPT                                                                                                              |
| Length                                   | [mm]  | 450                                                                                                                  |
| Remarks                                  |       |                                                                                                                      |
| Pack quantity                            |       | 1 pcs.                                                                                                               |