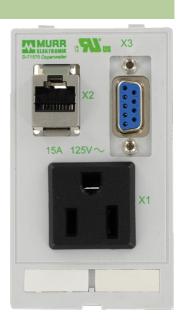

# MODLINK MSDD SINGLE COMBI INSERT USA NEMA 5-15

1xSUD-D9 female/female + 1xRJ45 female/female

- 1 × NEMA 5-15 (plug-solder connection)
- 1 × RJ45, 8-pole metal, CAT5e (female/female)
- 1 × SUB-D9 (female/female)

### Illustration

Product may differ from Image