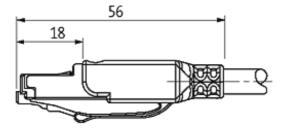

## M12 male 0° / RJ45 male 0° shielded Ethernet

PUR 2x2xAWG22 shielded gn UL,CSA 12m

Ethernet CAT 5, D-coded Male straight to male straight M12 - RJ45 4-pole, shielded

Further cable lengths on request. Plastic housings with good resistance against chemicals and oils. The resistance to aggressive media should be individually tested for your application. Further details on request.

#### **Form**

44711

| Technical Data                |                                                                   |  |
|-------------------------------|-------------------------------------------------------------------|--|
| Operating voltage             | 60 V DC                                                           |  |
| Operating current per contact | max. 1.76 A                                                       |  |
| Transfer parameters           | CAT5, class D (ISO/IEC 11801:2002), (EN 50173-1)                  |  |
| Transfer rate                 | 10/100 Mbit/s full duplex                                         |  |
| Locking of ports              | Screw thread M12 × 1 mm (recommended torque 0.6 Nm) self-securing |  |
| Protection                    | IP67 (M12) - IP20 (RJ45)                                          |  |
| Cables                        |                                                                   |  |
| Cable number                  | 794                                                               |  |
| No./diameter of wires         | 2 × 2 × AWG22                                                     |  |
| Wire isolation                | PE (wh, ye, bl, or)                                               |  |
| Jacket Color                  | green                                                             |  |
| Shore hardness outer jacket   | 90 ± 5A                                                           |  |
| Material (jacket)             | PUR (UL/CSA), halogen free                                        |  |