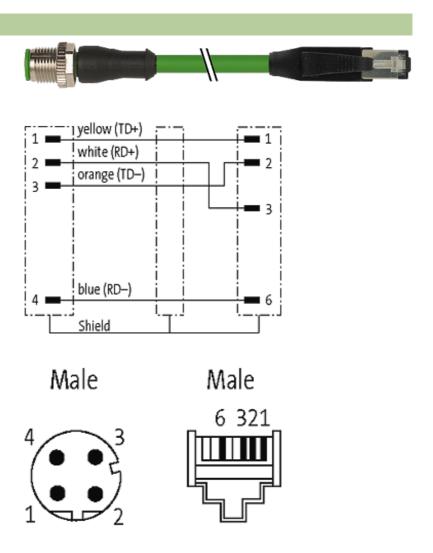

## M12 male 0° / RJ45 male 0° shielded Ethernet

PUR 2x2xAWG22 shielded gn UL,CSA 12m

Ethernet CAT 5, D-coded Male straight to male straight M12 - RJ45 4-pole, shielded

Further cable lengths on request. Plastic housings with good resistance against chemicals and oils. The resistance to aggressive media should be individually tested for your application. Further details on request.

#### Illustration

stay connected

Product may differ from Image

#### **Form**

44711

| Technical Data                |                                                                   |  |
|-------------------------------|-------------------------------------------------------------------|--|
| Operating voltage             | 60 V DC                                                           |  |
| Operating current per contact | max. 1.76 A                                                       |  |
| Transfer parameters           | CAT5, class D (ISO/IEC 11801:2002), (EN 50173-1)                  |  |
| Transfer rate                 | 10/100 Mbit/s full duplex                                         |  |
| Locking of ports              | Screw thread M12 × 1 mm (recommended torque 0.6 Nm) self-securing |  |
| Protection                    | IP67 (M12) - IP20 (RJ45)                                          |  |
| Cables                        |                                                                   |  |
| Cable number                  | 794                                                               |  |
| No./diameter of wires         | 2 × 2 × AWG22                                                     |  |
| Wire isolation                | PE (wh, ye, bl, or)                                               |  |
| Jacket Color                  | green                                                             |  |
| Shore hardness outer jacket   | 90 ± 5A                                                           |  |
| Material (jacket)             | PUR (UL/CSA), halogen free                                        |  |