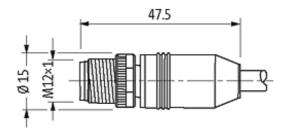

## M12 male 0° / RJ45 male 0° shielded Ethernet

PUR 2x2xAWG22 shielded gn UL,CSA 12m

Ethernet CAT 5, D-coded Male straight to male straight M12 - RJ45 4-pole, shielded

Further cable lengths on request. Plastic housings with good resistance against chemicals and oils. The resistance to aggressive media should be individually tested for your application. Further details on request.

#### **Form**

44711

| Technical Data                |                                                                   |  |
|-------------------------------|-------------------------------------------------------------------|--|
| Operating voltage             | 60 V DC                                                           |  |
| Operating current per contact | max. 1.76 A                                                       |  |
| Transfer parameters           | CAT5, class D (ISO/IEC 11801:2002), (EN 50173-1)                  |  |
| Transfer rate                 | 10/100 Mbit/s full duplex                                         |  |
| Locking of ports              | Screw thread M12 × 1 mm (recommended torque 0.6 Nm) self-securing |  |
| Protection                    | IP67 (M12) - IP20 (RJ45)                                          |  |
| Cables                        |                                                                   |  |
| Cable number                  | 794                                                               |  |
| No./diameter of wires         | 2 × 2 × AWG22                                                     |  |
| Wire isolation                | PE (wh, ye, bl, or)                                               |  |
| Jacket Color                  | green                                                             |  |
| Shore hardness outer jacket   | 90 ± 5A                                                           |  |
| Material (jacket)             | PUR (UL/CSA), halogen free                                        |  |