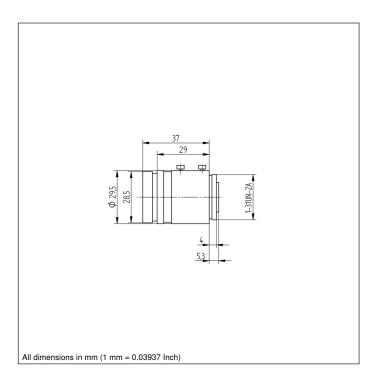

## **Technical Data**

| Optical Data              |              |  |
|---------------------------|--------------|--|
| Focal Distance            | 9 mm         |  |
| Mechanical Data           |              |  |
| Lens thread               | C-Mount      |  |
| Aperture                  | adjustable   |  |
| Aperture                  | arrestable   |  |
| Adjustable Range Aperture | F 1,416      |  |
| Minimum object distance   | 100 mm       |  |
| Filter Screw Size         | M27 × 0,5 mm |  |
| Temperature Range         | -1050 °C     |  |
| Packaging unit            | 1 Piece      |  |