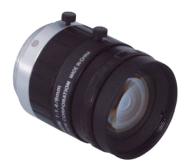

## Lens

for Digital Camera and weQube with C mount

## LAC9-14-K01

Part Number

- Adjustable aperture
- Adjustable focus
- Fixed focal length lens with C mount threaded connection

Fixed focal length lenses with C mount threaded connection can be used, for example, on Smart Cameras with C mount connection. Adjustable f-stops and adjustable focus offer greatest possible variability for the implementation of complex vision applications.