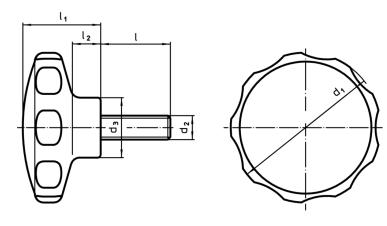

# Drawing

# **Order information**

| Dimensions     |                |    |                |                |                | <u></u> |      | Ĩ   | Art. No.   |
|----------------|----------------|----|----------------|----------------|----------------|---------|------|-----|------------|
| d <sub>1</sub> | d <sub>2</sub> | I  | d <sub>3</sub> | l <sub>1</sub> | I <sub>2</sub> | min.    | max. |     |            |
|                | [mm]           |    |                |                |                | [°C]    |      | [g] |            |
| blue           |                |    |                |                |                |         |      |     |            |
| 50             | M8             | 18 | 22             | 26             | 10             | -30     | 80   | 26  | 24750.0354 |