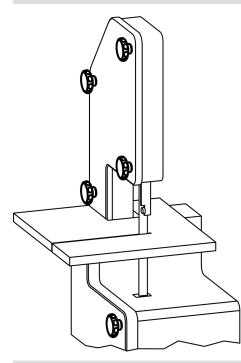

**

| Dimensions     |                |    |                |                |                | <u></u> |      | Ĩ   | Art. No.   |
|----------------|----------------|----|----------------|----------------|----------------|---------|------|-----|------------|
| d <sub>1</sub> | d <sub>2</sub> | I  | d <sub>3</sub> | l <sub>1</sub> | I <sub>2</sub> | min.    | max. |     |            |
|                | [mm]           |    |                |                |                | [°C]    |      | [g] |            |
| blue           |                |    |                |                |                |         |      |     |            |
| 50             | M8             | 18 | 22             | 26             | 10             | -30     | 80   | 26  | 24750.0354 |

# **Application example**



# Compliance

#### **RoHS compliant**

Compliant according to Directive 2011/65/EU and Directive 2015/863

# Does not contain SVHC substances

No SVHC substances with more than 0.1% w/w contained - SVHC list [REACH] as of 10.06.2022

#### Does not contain Proposition 65 substances

No Proposition 65 substances included https://www.P65Warnings.ca.gov/

# Free from Conflict Minerals

This product does not contain any substances designated as "conflict minerals" such as tantalum, tin, gold or tungsten from the Democratic Republic of Congo or adjacent countries.