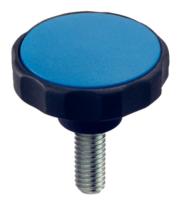

# Grub Screws with Star Grip • plastic 24750.0354

# Cap

Thermoplastic PA, blue similar to RAL 5015

# Handle

 Thermoplastic PA 6, black similar to RAL 9005

# Screw

stainless steel