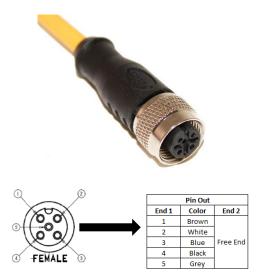

## C5C06UXXX

(M12 Cordset, 5 Position, 22 AWG Shielded, Female Straight to Free End)

- Mueller's C5C06UXXX is an M12 5-pin single ended, shielded instrumentation cable with a straight female connector on one end and free at the other.
- Keyway A Coding
- Utilizes a 5-conductor 22 AWG PVC-insulated, shielded cable.
- Ratings:
  - o Current: 4 A
  - Voltage: 250 V AC/DC
- Material:
  - Coupling Nuts Nickel Plated Brass
  - Pins/Contacts Gold Plated Brass
- Length: The "U" in the model number represents unit of measurement. Either: Meters (M), Feet (F)
- Length: The "XXX" in the model number represents length. Standard lengths are 2, 5, and 10 meters. Any other lengths available upon request.
- Meets Standard: IEC 61076-2-101
- Protection Class: IEC IP68
- RoHS 3 Compliant