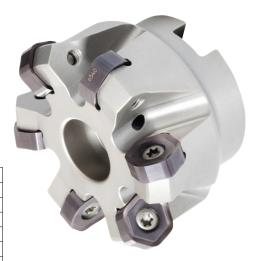

## M1200 Mini face milling cutter HF 15° for indexable milling inserts HN.J 0704.., XNGJ 0704..

## Application:

excellent range of face milling cutters to enhance the performance of machines with an ISO40 steep taper and driven units.

- state-of-the-art technology with 12 effective cutting edges
- low cost per cutting edge, high productivity
- one range for all planar surface machining
- with internal cooling
- 15° adjustment angle

| Art. no.                   | 16041 002 |
|----------------------------|-----------|
| Brand                      | WIDIA     |
| Manufacturer Part Number   | 4136884   |
| Min. cutting edge diameter | 40 mm     |
| Max. cutting edge diameter | 54.14 mm  |
| Length                     | 40 mm     |
| Bore diameter              | 22 mm     |
| max. ap                    | 1.7 mm    |
| Number of cutting edges    | 5 PCS     |
| Gross Weight               | 0.290 kg  |
| Product Group              | 1XJ       |