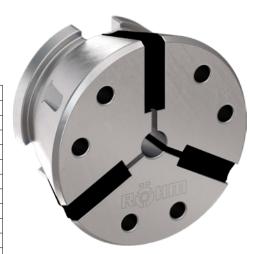

## **CAPTIS collet chuck (clamping heads)** SUITABLE FOR ALL CAPTIS CLAMPING SYSTEMS

## Execution:

- $\blacksquare$  Clamping range of  $\pm~0.5~\text{mm}$
- Hardened and ground steel segments for high
- wear resistance

| Art. no.                          | 23358 308        |
|-----------------------------------|------------------|
| Brand                             | RÖHM             |
| Manufacturer Part Number          | 1273374          |
| Size                              | 52               |
| Profile shape                     | Round and smooth |
| Clamping diameter                 | 13 mm            |
| Diameter                          | 65.7 mm          |
| Length                            | 46 mm            |
| Outer diameter                    | 79.5 mm          |
| Min./max. clamping range diameter | 52-4 mm          |
| Gross Weight                      | 1.000 kg         |
| Product Group                     | 2AK              |