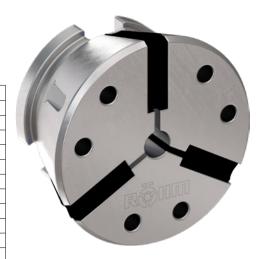

## **CAPTIS collet chuck (clamping heads)** SUITABLE FOR ALL CAPTIS CLAMPING SYSTEMS

## Execution:

- $\blacksquare$  Clamping range of  $\pm~0.5~\text{mm}$
- Hardened and ground steel segments for high
- wear resistance

| Art. no.                          | 23358 883                                 |
|-----------------------------------|-------------------------------------------|
| Brand                             | RÖHM                                      |
| Manufacturer Part Number          | 1274094                                   |
| Size                              | 80                                        |
| Profile shape                     | Round with linear- and transverse grooves |
| Clamping diameter                 | 51 mm                                     |
| Diameter                          | 94.5 mm                                   |
| Length                            | 53 mm                                     |
| Outer diameter                    | 114.5 mm                                  |
| Min./max. clamping range diameter | 8-80 mm                                   |
| Gross Weight                      | 2.000 kg                                  |
| Product Group                     | 2AK                                       |