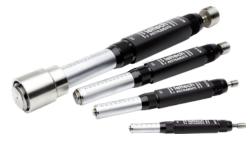

## Application:

For testing threads and measuring thread depths in one pass.

## **Execution:**

- Thread inserts hardened and ground
- Black anodised aluminium housing
- Brushed chromium-plated scale
- Direct reading of the thread depth up to three times the thread diameter
- Measuring depth gradation of 0.5 mm on the scale sleeve