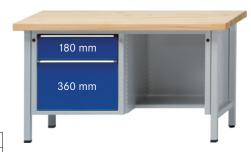

## cabinet workbench series V 1500 with knee space Universal coating 1500 mm, 2 drawers with full extension

## **Execution:**

- Solidly welded steel sheet construction
- Base made of square-section steel tube 45 x 45 x 2 mm, with level compensation
- 2 drawers with 100% full extension on the left, 1 x front height 180 mm, 1 x front height 360 mm, recessed shelf on the right

| Art. no.                                                        | 50201 555              |
|-----------------------------------------------------------------|------------------------|
| Number of drawers                                               | 2 PCS                  |
| Working height                                                  | 850 mm                 |
| Worktop width                                                   | 1500 mm                |
| Pullout type                                                    | Full extension         |
| Worktop height                                                  | 50 mm                  |
| Colour of front                                                 | Gentian blue RAL 5010  |
| Worktop depth                                                   | 700 mm                 |
| Cabinet colour                                                  | Light grey RAL 7035    |
| Drawer surface                                                  | 0.27 m <sup>2</sup>    |
| With single pull-out safety brake                               | Yes                    |
| Levelling                                                       | Yes                    |
| Lock type                                                       | DOM® locking system    |
| Drawer front height                                             | 1 x 180 mm, 1 x 360 mm |
| Drawer width (inner dimension)                                  | 500 mm                 |
| Surface                                                         | Powder-coated          |
| Drawer width (inner dimension) x drawer depth (inner dimension) | 500 x 540 mm           |
| Load-carrying capacity                                          | 1500 kg                |
| Drawer depth (inner dimension)                                  | 540 mm                 |
| Load-carrying capacity per drawer                               | 100 kg                 |
| Material of worktop                                             | Universal covering     |
| Central locking                                                 | Yes                    |
| Product Group                                                   | Prod. Gr. 502          |