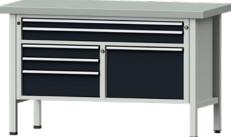

## Cabinet workbench, series V 1500

Zinc sheet coating 1500 mm, 6 drawers with full extension

## Execution:

- Robustly welded sheet steel construction
- Base made of square-section steel tube 45 x 45 x 2 mm, with level compensation

| Art. no.                          | 50221 847                                    |
|-----------------------------------|----------------------------------------------|
| Brand                             | ANKE                                         |
| Number of drawers                 | 6 PCS                                        |
| Working height                    | 900 mm                                       |
| Worktop width                     | 1500 mm                                      |
| Worktop height                    | 50 mm                                        |
| Pullout type                      | Full extension                               |
| Worktop depth                     | 700 mm                                       |
| Colour of front                   | Anthracite grey RAL 7016                     |
| Cabinet colour                    | Light grey RAL 7035                          |
| With single pull-out safety brake | Yes                                          |
| Levelling                         | Yes                                          |
| Lock type                         | DOM® locking system                          |
| Drawer front height               | 1 x 60 mm, 3 x 90 mm, 1 x 180 mm, 1 x 360 mm |
| Surface                           | Powder-coated                                |
| Drawer width (inner dimension)    | 500/1110                                     |
| Load-carrying capacity            | 1500 kg                                      |
| Drawer depth (inner dimension)    | 540 mm                                       |
| Load-carrying capacity per drawer | 100 kg                                       |
| Material of worktop               | Zinc sheet covering                          |
| Central locking                   | Yes                                          |
| Gross Weight                      | 175.611 kg                                   |
| Product Group                     | 502                                          |