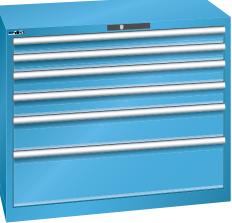

#### **Execution:**

- All drawers with full extension
- Individual drawer lock as standard feature to prevent the cabinet from tipping over
- Perforated, slotted drawers provide a secure hold
- Very robust construction for a wide variety of applications and very demanding requirements