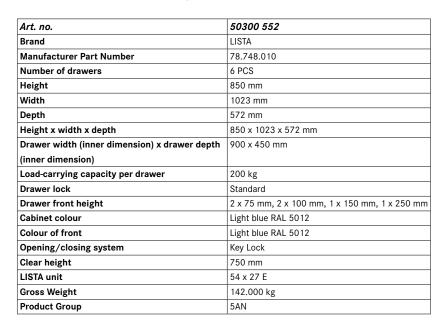

# **Drawer cabinets**

Stationary



## Application:

For day-to-day heavy-duty use in workshops

#### **Execution:**

- All drawers with full extension
- Individual drawer lock as standard feature to prevent the cabinet from tipping over
- Perforated, slotted drawers provide a secure hold
- Very robust construction for a wide variety of applications and very demanding requirements

## Advantage:

- Optimum wall height to keep items from falling out and getting lost
- Folding handle strips for simple, clean and protected labelling
- High quality made in Germany and Swiss-made
- Runs perfectly smoothly and easily due to the lack of crossbars on the differential extension slide
- Full extension clear overview and optimal access





# EAN

7612269078336