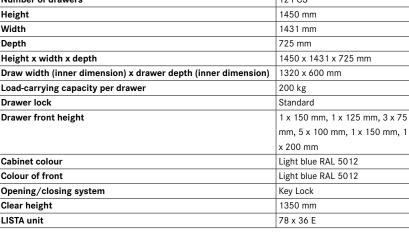

| Art. no.                                                      | 50301 845                      |
|---------------------------------------------------------------|--------------------------------|
| Number of drawers                                             | 12 PCS                         |
| Height                                                        | 1450 mm                        |
| Width                                                         | 1431 mm                        |
| Depth                                                         | 725 mm                         |
| Height x width x depth                                        | 1450 x 1431 x 725 mm           |
| Draw width (inner dimension) x drawer depth (inner dimension) | 1320 x 600 mm                  |
| Load-carrying capacity per drawer                             | 200 kg                         |
| Drawer lock                                                   | Standard                       |
| Drawer front height                                           | 1 x 150 mm, 1 x 125 mm, 3 x 75 |
|                                                               | mm, 5 x 100 mm, 1 x 150 mm, 1  |
|                                                               | x 200 mm                       |
| Cabinet colour                                                | Light blue RAL 5012            |
| Colour of front                                               | Light blue RAL 5012            |
| Opening/closing system                                        | Key Lock                       |
| Clear height                                                  | 1350 mm                        |
| LISTA unit                                                    | 78 x 36 E                      |