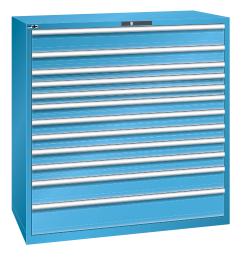

| Art. no.                                                      | 50301 845                      |
|---------------------------------------------------------------|--------------------------------|
| Number of drawers                                             | 12 PCS                         |
| Height                                                        | 1450 mm                        |
| Width                                                         | 1431 mm                        |
| Depth                                                         | 725 mm                         |
| Height x width x depth                                        | 1450 x 1431 x 725 mm           |
| Draw width (inner dimension) x drawer depth (inner dimension) | 1320 x 600 mm                  |
| Load-carrying capacity per drawer                             | 200 kg                         |
| Drawer lock                                                   | Standard                       |
| Drawer front height                                           | 1 x 150 mm, 1 x 125 mm, 3 x 75 |
|                                                               | mm, 5 x 100 mm, 1 x 150 mm, 1  |
|                                                               | x 200 mm                       |
| Cabinet colour                                                | Light blue RAL 5012            |
| Colour of front                                               | Light blue RAL 5012            |
| Opening/closing system                                        | Key Lock                       |
| Clear height                                                  | 1350 mm                        |
| LISTA unit                                                    | 78 x 36 E                      |