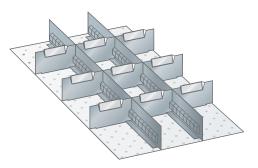

## Application:

Slot walls and dividers: for flexible subdivision of parts of different sizes

## Execution

- Dividers: For longitudinal and transverse division of drawers. The bottom edge enables it to be screwed to the perforated drawer base. Includes screw material. Design: sheet steel. Colour: Grey, NSC S 4502-B.
- Partition material sets excluding labelling tabs.