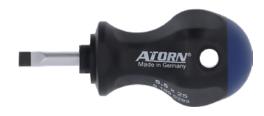

## Slotted screwdriver with short handle

Circular blade

## Version

- Blade hardened and chrome-plated, black tip
- Ergonomically shaped two-component handle for optimum power transmission
- Suspension hole and roll-away protection integrated in the handle

| Art. no.                    | 52755 055           |
|-----------------------------|---------------------|
| Tip type                    | Slot                |
| Width of cutting edge       | 5.5 mm              |
| Thickness of cutting edge   | 1 mm                |
| Blade length                | 25 mm               |
| Length                      | 82 mm               |
| Material of the grip handle | 2-component plastic |