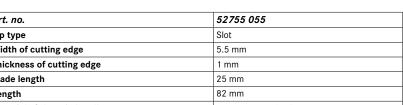

## Version

- Blade hardened and chrome-plated, black tip
- Ergonomically shaped two-component handle for optimum power transmission
- Suspension hole and roll-away protection integrated in the handle

| Art. no.                    | 52755 055           |
|-----------------------------|---------------------|
| Tip type                    | Slot                |
| Width of cutting edge       | 5.5 mm              |
| Thickness of cutting edge   | 1 mm                |
| Blade length                | 25 mm               |
| Length                      | 82 mm               |
| Material of the grip handle | 2-component plastic |