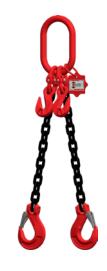

## Attachment chains, quality class 8, 2-stranded With retractable strands

## **Execution:**

- High-strength, hardened and tempered chain, quality class 8
- Complete with safety load hooks
- Chain strands may be shortened using the hook

## Advantage:

- High strength
- low tare weight
- High wear resistance
- Large range of accessories

| Art. no.                                    | 77208 018  |
|---------------------------------------------|------------|
| Stop chain design                           | 2 threads  |
| Chain, can be shortened                     | Yes        |
| Effective length                            | 3 m        |
| Chain diameter                              | 10 mm      |
| Load-carrying capacity at 0-45° tilt angle  | 4250 kg    |
| Load-carrying capacity at 45-60° tilt angle | 3150 kg    |
| EN standard                                 | 818-2      |
| Colour                                      | Red, Black |
| Gross Weight                                | 16.980 kg  |
| Product Group                               | 7EG        |