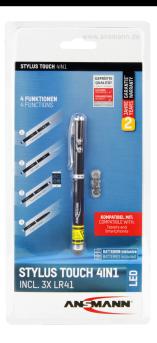

## ANSMANN Stylus Touch 4in1

- Multifunctional pen with 4 functions:
  - Conductive stylus for using devices with a touchscreen like iPad, iPhone, smartphones, tablets etc.
  - Pen for "analogue" correspondance
  - aser pointer for lectures and presentations
  - LED light with a very long distance
- Stylish, silver aluminum housing
- Small and compact design with clip for easy attachment
- Including 3x Alkaline LR41 cells
- Delivered in an attractive blister packaging

## INFORMATION

Product name Stylus Touch 4in1 Part No. 1600-0271 4013674154203 EAN-Code Customs tariff number 90132000000 02

Material Group

Product content Stylus Touch 4in1, 3× LR41 Product Packing + Product Packing Unit