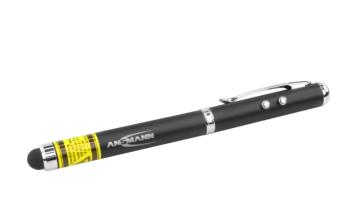

## ANSMANN Stylus Touch 4in1

- Multifunctional pen with 4 functions:
  - Conductive stylus for using devices with a touchscreen like iPad, iPhone, smartphones, tablets etc.
  - Pen for "analogue" correspondance
  - aser pointer for lectures and presentations
  - LED light with a very long distance
- Stylish, silver aluminum housing
- Small and compact design with clip for easy attachment
- Including 3x Alkaline LR41 cells
- Delivered in an attractive blister packaging