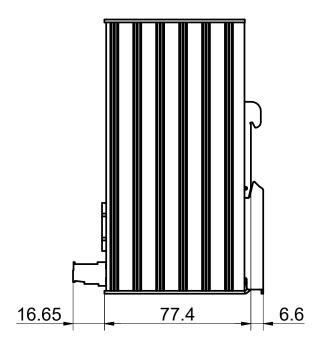

| 1        | Projection                                                                                                                                                                                                           | ojection General tolerances              |                  | Document type |                 | Document status | Created by Date |                | Approved by  |        |         |
|----------|----------------------------------------------------------------------------------------------------------------------------------------------------------------------------------------------------------------------|------------------------------------------|------------------|---------------|-----------------|-----------------|-----------------|----------------|--------------|--------|---------|
|          |                                                                                                                                                                                                                      | ISO 2768-1 mK All dimensions in mm custo |                  | custor        | ner drawing     | final release   | JS              | 2019-07-18     | VK           | 2019   | 9-07-18 |
|          |                                                                                                                                                                                                                      |                                          |                  |               |                 |                 |                 |                | Checked      | Format | Scale   |
| I I TERZ |                                                                                                                                                                                                                      |                                          | 7                |               | NITE-RS61-110X0 |                 | SW              | A4             | 1:1          |        |         |
|          |                                                                                                                                                                                                                      |                                          |                  | Weight (g)    | NIIE-RS61-11UAU |                 |                 | Drawing number |              |        |         |
|          |                                                                                                                                                                                                                      | Ind                                      | ustrial Electror | nics          | 320             |                 |                 |                | TZCD211501X0 |        |         |
|          | CONFIDENTIAL: This document contains information which is subject to obligation of confidentiality and is to                                                                                                         |                                          |                  |               |                 |                 |                 |                | Edition      | Sheet  |         |
|          | be returned upon request, its content may not be copied, disclosed to third parties or used for other than the express purpose for which it has been provided without written consent of TERZ Industrial Electronics |                                          |                  |               |                 |                 |                 |                |              | Α      | 1/1     |