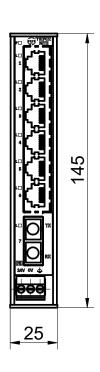

| 1        | Projection                                                                                                                                                                                                           | ojection General tolerances              |                  | Document type |                 | Document status | Created by Date |                | Approved by  |        |         |
|----------|----------------------------------------------------------------------------------------------------------------------------------------------------------------------------------------------------------------------|------------------------------------------|------------------|---------------|-----------------|-----------------|-----------------|----------------|--------------|--------|---------|
|          |                                                                                                                                                                                                                      | ISO 2768-1 mK All dimensions in mm custo |                  | custor        | ner drawing     | final release   | JS              | 2019-07-18     | VK           | 2019   | 9-07-18 |
|          |                                                                                                                                                                                                                      |                                          |                  |               |                 |                 |                 |                | Checked      | Format | Scale   |
| I I TERZ |                                                                                                                                                                                                                      |                                          | 7                |               | NITE-RS61-110X0 |                 | SW              | A4             | 1:1          |        |         |
|          |                                                                                                                                                                                                                      |                                          |                  | Weight (g)    | NIIE-RS61-11UAU |                 |                 | Drawing number |              |        |         |
|          |                                                                                                                                                                                                                      | Ind                                      | ustrial Electror | nics          | 320             |                 |                 |                | TZCD211501X0 |        |         |
|          | CONFIDENTIAL: This document contains information which is subject to obligation of confidentiality and is to                                                                                                         |                                          |                  |               |                 |                 |                 |                | Edition      | Sheet  |         |
|          | be returned upon request, its content may not be copied, disclosed to third parties or used for other than the express purpose for which it has been provided without written consent of TERZ Industrial Electronics |                                          |                  |               |                 |                 |                 |                |              | Α      | 1/1     |