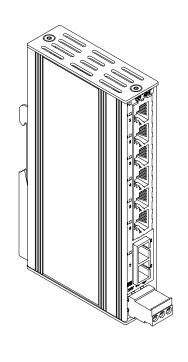

| 1        | Projection                                                                                                                                                                                                           | ojection General tolerances              |                  | Document type |                 | Document status | Created by Date |                | Approved by  |        |         |
|----------|----------------------------------------------------------------------------------------------------------------------------------------------------------------------------------------------------------------------|------------------------------------------|------------------|---------------|-----------------|-----------------|-----------------|----------------|--------------|--------|---------|
|          |                                                                                                                                                                                                                      | ISO 2768-1 mK All dimensions in mm custo |                  | custor        | ner drawing     | final release   | JS              | 2019-07-18     | VK           | 2019   | 9-07-18 |
|          |                                                                                                                                                                                                                      |                                          |                  |               |                 |                 |                 |                | Checked      | Format | Scale   |
| I I TERZ |                                                                                                                                                                                                                      |                                          | 7                |               | NITE-RS61-110X0 |                 | SW              | A4             | 1:1          |        |         |
|          |                                                                                                                                                                                                                      |                                          |                  | Weight (g)    | NIIE-RS61-11UAU |                 |                 | Drawing number |              |        |         |
|          |                                                                                                                                                                                                                      | Ind                                      | ustrial Electror | nics          | 320             |                 |                 |                | TZCD211501X0 |        |         |
|          | CONFIDENTIAL: This document contains information which is subject to obligation of confidentiality and is to                                                                                                         |                                          |                  |               |                 |                 |                 |                | Edition      | Sheet  |         |
|          | be returned upon request, its content may not be copied, disclosed to third parties or used for other than the express purpose for which it has been provided without written consent of TERZ Industrial Electronics |                                          |                  |               |                 |                 |                 |                |              | Α      | 1/1     |