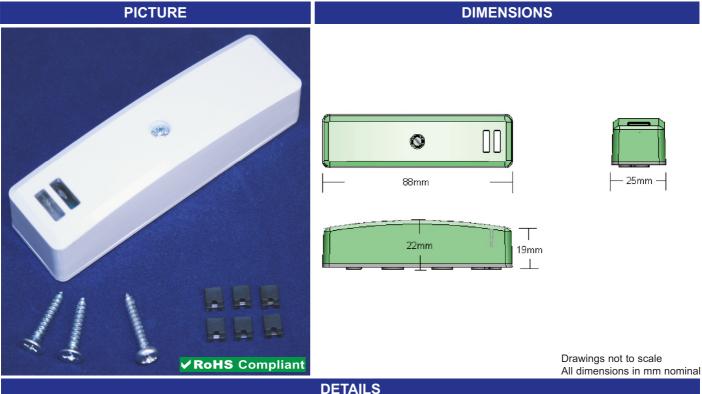

**Advanced Surface Mounted Motion Sensor** 

Part Number : G3MS002 Product Data Sheet

Fully adjustable sensing for vibration or shock with LED status indicators.

Tamper switch for cover and cable entry point.

Different modes, Vibration only, motion only or vibration and motion.

Adjustable pulse count to eliminate false triggers.

Teachable vibration and motion calibration.

Heartbeat pulse indication.

## **Features Include Specifications** • Fully adjustable shock and/or vibration sensitivity. • BE EN50131-2-8 Approved. • Teach mode learns alarm trigger level. Auto calibrate mode. Grade 3. LED status indicators. Anti tamper switch and cable guard. Did you know we also sell? • Fully adjustable vibration and motion calibration. Adjustable pulse count. Rev. No. **Revision Note Date** Signature Datasheet 22-09-15 ML