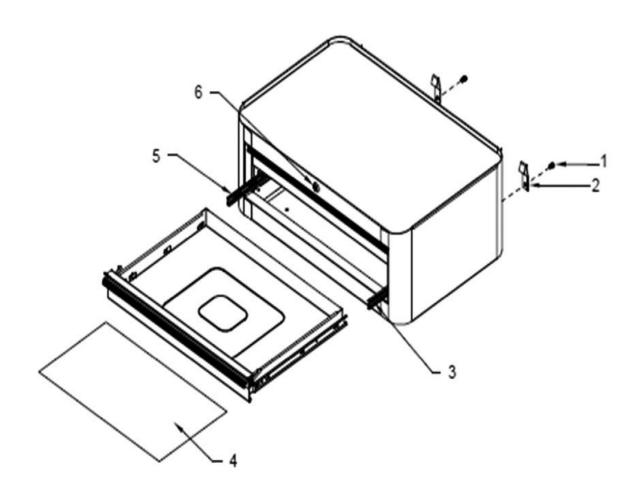

## Mid-Box 2 Drawer Retro Style - Blue with **White Stripes**

Model No: AP28102BWS

| Item | Part No.   | Description                       |
|------|------------|-----------------------------------|
| 1    | SS612.S    | HEX HEAD SET SCREW M6x12mm SINGLE |
| 2    | AP28104.10 | CONNECTOR                         |
| 3    | AP28204.03 | BEARING SLIDE (R)                 |

| Item | Part No.   | Description             |
|------|------------|-------------------------|
| 4    | AP28204.08 | DRAWER LINER(565X395MM) |
| 5    | AP28204.09 | BEARING SLIDE (L)       |
| 6    | AP28204.10 | LOCK & KEY              |