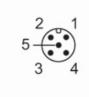

#### **External illumination**

Dome Light 130 WH IR/ US

| Electrical connection - voltage supply |                   |  |
|----------------------------------------|-------------------|--|
| 1:                                     | U+                |  |
| 2:                                     | trigger input NPN |  |
| 3:                                     | GND               |  |
| 4:                                     | trigger input PNP |  |
| 5:                                     | dimmer            |  |