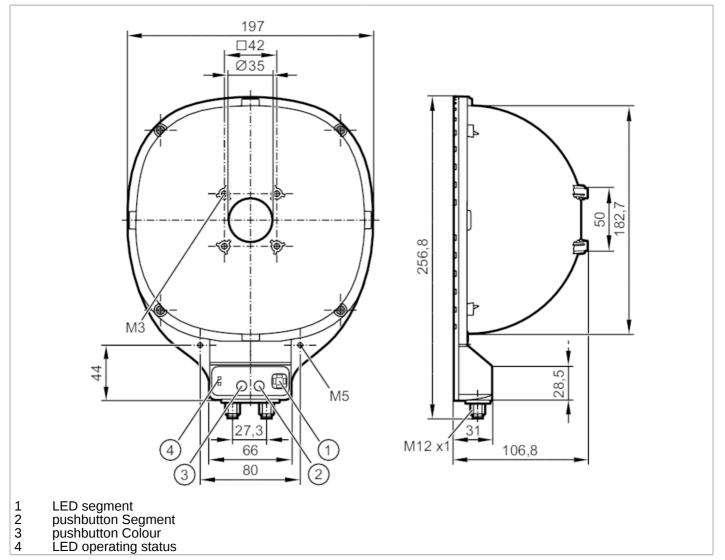

# CE

| Product characteristics      |      |                                                                                        |  |
|------------------------------|------|----------------------------------------------------------------------------------------|--|
| Type of light                |      | white light; infrared light                                                            |  |
| Dimensions                   | [mm] | 256.8 × 197 × 106.8                                                                    |  |
| Application                  |      |                                                                                        |  |
| Illuminated field            | [mm] | 130 x 130                                                                              |  |
| Design                       |      | Dome                                                                                   |  |
| Type of operation            |      | normal light intensity (permanent operation possible); High light intensity (pulsed)   |  |
| Electrical data              |      |                                                                                        |  |
| Operating voltage            | [V]  | 24 DC                                                                                  |  |
| Current consumption          | [mA] | operating mode "permanent operation": 540; operating mode "high light intensity": 2580 |  |
| Protection class             |      | III; (PELV)                                                                            |  |
| Type of light                |      | white light; infrared light                                                            |  |
| Inputs / outputs             |      |                                                                                        |  |
| Number of inputs and outputs |      | Number of digital inputs: 1                                                            |  |

#### **External illumination**

Dome Light 130 WH IR/ US

| Inputs                   |                                       |                                               |                |  |
|--------------------------|---------------------------------------|-----------------------------------------------|----------------|--|
| Number of digital inputs |                                       | 1                                             |                |  |
| Trigger                  |                                       | 24 V PNP/NPN; external                        |                |  |
| Operating conditions     |                                       |                                               |                |  |
| Ambient temperature      | [°C]                                  | -10                                           | 40             |  |
| Storage temperature      | [°C]                                  | -2060                                         |                |  |
| Protection               |                                       | IP 65                                         |                |  |
| Tests / approvals        |                                       |                                               |                |  |
| Photobiological safety   |                                       | risk group 1; (DIN EN 62471)                  |                |  |
| Mechanical data          |                                       |                                               |                |  |
| Weight                   | [g]                                   | 76                                            | 6.5            |  |
| Dimensions               | [mm]                                  | 256.8 x 197 x 106.8                           |                |  |
| Materials                |                                       | Housing: aluminium black anodised; Cover: ABS |                |  |
| Tightening torque        | [Nm]                                  | 0.51.5                                        |                |  |
| Displays / operating e   | lements                               |                                               |                |  |
|                          |                                       | operation                                     | 1 x LED, green |  |
| Display                  |                                       | operating mode "high light intensity"         | 1 x LED, red   |  |
|                          |                                       | LED segment                                   | 1 x LED, white |  |
| Remarks                  |                                       |                                               |                |  |
| Pack quantity            |                                       | 1 pcs.                                        |                |  |
| Electrical connection    | - parameter set                       | tting                                         |                |  |
| 1: ope                   | operating mode "high light intensity" |                                               |                |  |
| 2: colo                  | our 2                                 |                                               |                |  |
| 3: GND                   |                                       |                                               |                |  |
| 4: LED segment 1         |                                       |                                               |                |  |
| 5: LED                   | ) segment 2                           |                                               |                |  |
| 6: LED segment 3         |                                       |                                               |                |  |
| 7: LED                   | -                                     |                                               |                |  |
| 8: dea                   | deactivate buttons                    |                                               |                |  |
| Connector: M12           |                                       |                                               |                |  |
|                          |                                       |                                               |                |  |
|                          |                                       |                                               |                |  |
| 2 1 8                    |                                       |                                               |                |  |