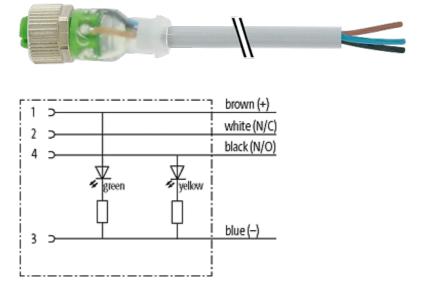

# M12 FEMALE 0° LED

PUR 4X0.34 GRAY, 10m

M12
Female straight
4-pole with 2 × LED (PNP)
Art.-No. 7005 - M12 Lite - (plastic hexagonal screw) on request

Plastic housings with good resistance against chemicals and oils. The resistance to aggressive media should be individually tested for your application. Further details on request. Further cable lengths on request.

#### Illustration

# **Female**

stay connected

Product may differ from Image