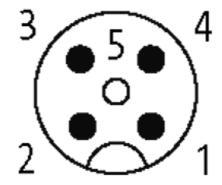

# M12 FEMALE 0° LED

PUR 4X0.34 GRAY, 10m

M12
Female straight
4-pole with 2 × LED (PNP)
Art.-No. 7005 - M12 Lite - (plastic hexagonal screw) on request

Plastic housings with good resistance against chemicals and oils. The resistance to aggressive media should be individually tested for your application. Further details on request. Further cable lengths on request.

#### Illustration