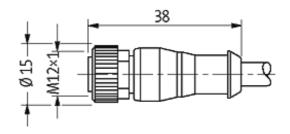

# M12 FEMALE 0° LED

PUR 4X0.34 GRAY, 10m

M12
Female straight
4-pole with 2 × LED (PNP)
Art.-No. 7005 - M12 Lite - (plastic hexagonal screw) on request

Plastic housings with good resistance against chemicals and oils. The resistance to aggressive media should be individually tested for your application. Further details on request. Further cable lengths on request.

#### Illustration

# Form

12291

| 12291                                                                    |
|--------------------------------------------------------------------------|
|                                                                          |
| 24 V DC ±25 %                                                            |
| max. 4 A                                                                 |
| Screw thread M12 $\times$ 1 mm (recommended torque 0.6 Nm) self-securing |
| IP67 inserted and tightened (EN 60529)                                   |
|                                                                          |
| 224                                                                      |
| $4 \times 0.34 \text{ mm}^2$                                             |
| PVC (br, wh, bl, bk)                                                     |
| 2 Mio.                                                                   |
| gray                                                                     |
| 85 ± 5A                                                                  |
| PUR/PVC (UL/CSA)                                                         |
| approx. 5.2 mm                                                           |
| 10 × outer Ø                                                             |
| 15 × outer Ø                                                             |
| -30+80 °C                                                                |
| -5+80 °C                                                                 |
|                                                                          |
| DE                                                                       |
| 85444290                                                                 |
| 1                                                                        |
|                                                                          |