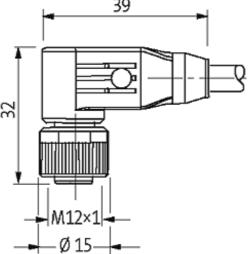

## M12 FEMALE 90° SHIELDED

PUR 5X0.34 shielded GRAY, UL/CSA, drag ch 1.5m

M12 Female 90° 5-pole, shielded

Plastic housings with good resistance against chemicals and oils. The resistance to aggressive media should be individually tested for your application. Further details on request. Further cable lengths on request.