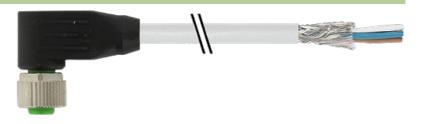

## M12 FEMALE 90° SHIELDED

PUR 5X0.34 shielded GRAY, UL/CSA, drag ch 1.5m

M12 Female 90° 5-pole, shielded

Plastic housings with good resistance against chemicals and oils. The resistance to aggressive media should be individually tested for your application. Further details on request. Further cable lengths on request.