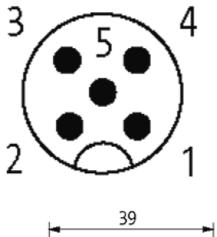

## Illustration

|              | <u>-</u> | brown (   | (+)      |  |
|--------------|----------|-----------|----------|--|
| . 2          | _        | white (   | (N/C)    |  |
| į ′,         | _ i      | ị j black | (N/O)    |  |
| <sup>4</sup> |          |           |          |  |
|              | i        |           |          |  |
| į            | į        | į į       |          |  |
| i<br>i 3     | , !      | blue (-   | blue (–) |  |
| -            | 7        | gn/ye     | (gray)   |  |
| 5            |          | <u>ii</u> |          |  |
|              |          | shield    |          |  |