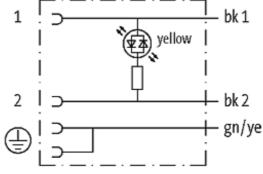

## **MSUD VALVE PLUG FORM A 18MM**

PVC 3X0.75 black 7.5m

Form A (18 mm) 24 V AC/DC with LED

Further cable lengths on request. Plastic housings with good resistance against chemicals and oils. The resistance to aggressive media should be individually tested for your application. Further details on request.