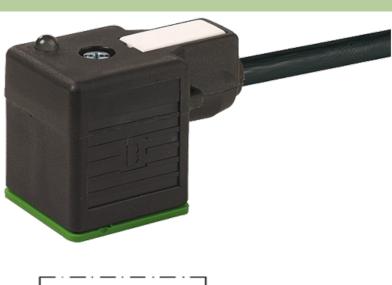

## **MSUD VALVE PLUG FORM A 18MM**

PVC 3X0.75 black 7.5m

Form A (18 mm) 24 V AC/DC with LED

Further cable lengths on request. Plastic housings with good resistance against chemicals and oils. The resistance to aggressive media should be individually tested for your application. Further details on request.

## Illustration

stay connected

Product may differ from Image