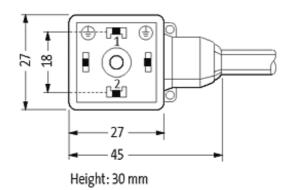

## **MSUD VALVE PLUG FORM A 18MM**

PVC 3X0.75 black 7.5m

Form A (18 mm) 24 V AC/DC with LED

Further cable lengths on request. Plastic housings with good resistance against chemicals and oils. The resistance to aggressive media should be individually tested for your application. Further details on request.