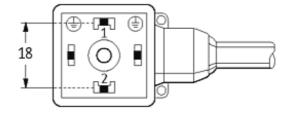

## **MSUD VALVE PLUG FORM A 18MM**

PVC 3X0.75 black 7.5m

Form A (18 mm) 24 V AC/DC with LED

Further cable lengths on request. Plastic housings with good resistance against chemicals and oils. The resistance to aggressive media should be individually tested for your application. Further details on request.