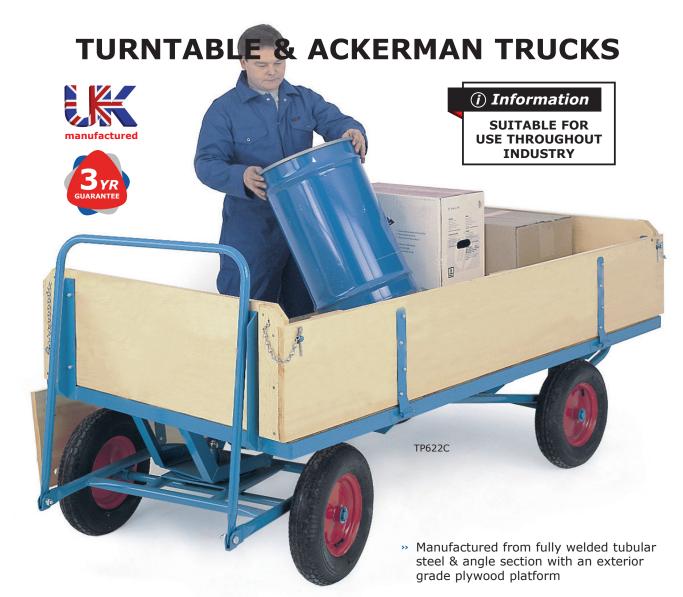

*Turntable Trucks:* fitted with ball-bearing turntable assembly. Easily steered when loaded
*Ackerman Trucks:* steers from a central pivot, transmitted by adjustable track rods. No possibility of tipping whilst turning as the wheels are located underneath the corners at all times

| Load             | Load Platform Platform                      | Wheels          | Without Sides & Ends |        | With Sides & Ends<br>(300mm Deep) |        |                  |  |
|------------------|---------------------------------------------|-----------------|----------------------|--------|-----------------------------------|--------|------------------|--|
| Capacity Size mm | Size mm                                     | Height mm       | 4 x Roller Bearing   | Weight | Plywood<br>Model                  | Weight | Plywood<br>Model |  |
| Turntable Trucks |                                             |                 |                      |        |                                   |        |                  |  |
| 750 kg           | 1200 x 700                                  |                 | 400mm Pneumatic      | 62 kg  | TP600C                            | 88 kg  | TP620C           |  |
|                  | 1000 kg 1500<br>x 800 505<br>2000<br>x 1000 | 1500            | 400mm Cushion        | 105 kg | TP601M                            | 133 kg | TP621M           |  |
| 1000 kg          |                                             | 505             | 400mm Pneumatic      | 77 kg  | TP601C                            | 105 kg | TP621C           |  |
| 1000 kg          |                                             | 400mm Cushion   | 132 kg               | TP602M | 165 kg                            | TP622M |                  |  |
|                  |                                             | x 1000          | 400mm Pneumatic      | 105 kg | TP602C                            | 138 kg | TP622C           |  |
|                  | Two Wheel Ackerman Trucks                   |                 |                      |        |                                   |        |                  |  |
|                  | 1500 400mm Pneumatic                        | 400mm Pneumatic | 79 kg                | TP603C | 109 kg                            | TP623C |                  |  |
| 1000 kg          | x 800                                       | 505             | 400mm Cushion        | 106 kg | TP603M                            | 137 kg | TP623M           |  |
| 1000 kg          | 2000                                        | 400mm Pneumatic | 99 kg                | TP604C | 133 kg                            | TP624C |                  |  |
| x 1000           | .000                                        | 400mm Cushion   | 126 kg               | TP604M | 160 kg                            | TP624M |                  |  |