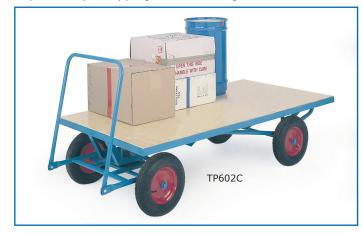

| Load             | Load Platform Platform                      | Wheels          | Without Sides & Ends |        | With Sides & Ends<br>(300mm Deep) |        |                  |  |
|------------------|---------------------------------------------|-----------------|----------------------|--------|-----------------------------------|--------|------------------|--|
| Capacity Size mm | Size mm                                     | Height mm       | 4 x Roller Bearing   | Weight | Plywood<br>Model                  | Weight | Plywood<br>Model |  |
| Turntable Trucks |                                             |                 |                      |        |                                   |        |                  |  |
| 750 kg           | 1200 x 700                                  |                 | 400mm Pneumatic      | 62 kg  | TP600C                            | 88 kg  | TP620C           |  |
|                  | 1000 kg 1500<br>x 800 505<br>2000<br>x 1000 | 1500            | 400mm Cushion        | 105 kg | TP601M                            | 133 kg | TP621M           |  |
| 1000 kg          |                                             | 505             | 400mm Pneumatic      | 77 kg  | TP601C                            | 105 kg | TP621C           |  |
| 1000 kg          |                                             | 400mm Cushion   | 132 kg               | TP602M | 165 kg                            | TP622M |                  |  |
|                  |                                             | x 1000          | 400mm Pneumatic      | 105 kg | TP602C                            | 138 kg | TP622C           |  |
|                  | Two Wheel Ackerman Trucks                   |                 |                      |        |                                   |        |                  |  |
|                  | 1500 400mm Pneumatic                        | 400mm Pneumatic | 79 kg                | TP603C | 109 kg                            | TP623C |                  |  |
| 1000 kg          | x 800                                       | 505             | 400mm Cushion        | 106 kg | TP603M                            | 137 kg | TP623M           |  |
| 1000 kg          | 2000                                        | 400mm Pneumatic | 99 kg                | TP604C | 133 kg                            | TP624C |                  |  |
| x 1000           | .000                                        | 400mm Cushion   | 126 kg               | TP604M | 160 kg                            | TP624M |                  |  |