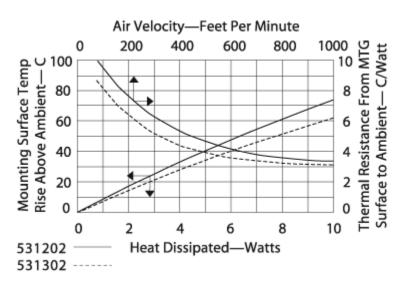

## Thermal Curves

| Thermal<br>Resistance | 8.00 |
|-----------------------|------|
|-----------------------|------|

Thermal resistance value is based on a 75°C rise in natural convection