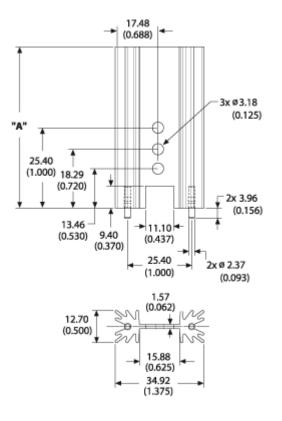

For use with TO-220/TO-202 packages

## Part Number - 531302B02500G RoHS Compliant Product Change Notice



## Mechanical Outline Drawing



A Dim 63.50

## Thermal Curves



| Thermal<br>Resistance | 8.00 |
|-----------------------|------|
|-----------------------|------|

Thermal resistance value is based on a 75°C rise in natural convection

## Product Information

| Part #                                                                                                                                                                                                                             | Description                                                                    | Finish           | Board Mounting          |  |
|---------------------------------------------------------------------------------------------------------------------------------------------------------------------------------------------------------------