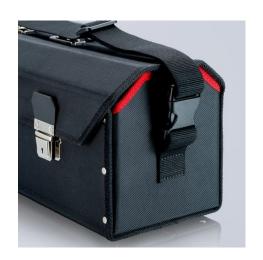

## Tool Bag "Stretched"

- Made of hard-wearing polyester fabric
- For tools up to 450 mm in length With two compartments on the back
- With carrying handle and adjustable shoulder strap
- Closing strap made of leather
- Bag without tools