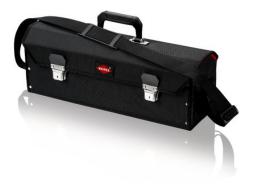

## Tool Bag "Stretched"

- Made of hard-wearing polyester fabric
- For tools up to 450 mm in length With two compartments on the back
- With carrying handle and adjustable shoulder strap
- Closing strap made of leather
- Bag without tools

| General           |                       |
|-------------------|-----------------------|
| Article No.       | 00 21 07 LE           |
| EAN               | 4003773071358         |
| Weight            | 1,510 g               |
| Dimensions        | 165 x 190 mm          |
| REACH compliant   | does not contain SVHC |
| RoHS compliant    | not applicable        |
| Technical details |                       |

| Technical details                       |                 |  |
|-----------------------------------------|-----------------|--|
| Dimension exterior (interior) width mm  | 550 mm (530 mm) |  |
| Dimension exterior (interior) height mm | 175 mm (165 mm) |  |
| Dimension exterior (interior) depth mm  | 220 mm (190 mm) |  |