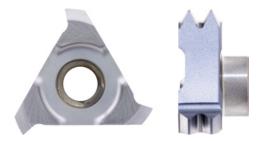

# Cutting insert, triple-edge cutter, 55° full-profile For universal use up to 1500 N/mm2

## Application

For producing metric right-hand and left-hand threads on CNC machines, in steel, stainless steel, non-ferrous metals, cast iron and special alloy material groups up to a strength of 1500 N/mm².

#### Version

■ Triple-edge cutter in full-profile design

#### Advantage

- Innovative cutting geometry for excellent dimensional tolerance and process reliability
- High-quality cutting material and cutting edge finish
- Precise thread milling of profiles

| Art. no.                         | 13397 636 |
|----------------------------------|-----------|
| Number of thread starts per inch | 14        |