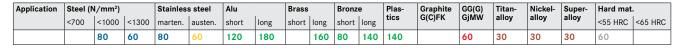

## Application

For producing metric right-hand and left-hand threads on CNC machines, in steel, stainless steel, non-ferrous metals, cast iron and special alloy material groups up to a strength of 1500 N/mm<sup>2</sup>.