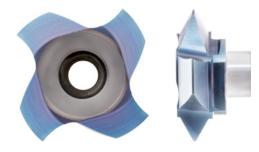

# Cutting insert, multiple-edge cutter, 60° sub-profile For universal use up to 1500 N/mm2, in male and female thread

#### Version

■ Multiple-edge cutter in sub-profile design