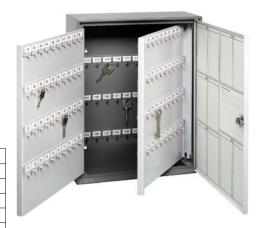

**Key cabinets** With 2 swing-out inside panels

## Version:

- Carcass, dividing wall and door made of sheet steel, two-tone design: Carcass dark grey, door light grey
- Prepared for wall mounting, screws and wall plugs included, consecutively numbered key racks and key register
- With high-quality brass pin cylinder lock with 2 keys

| Art. no.             | 50027 204   |
|----------------------|-------------|
| Number of hooks      | 204 PCS     |
| Height               | 430 mm      |
| Width                | 325 mm      |
| Depth                | 125 mm      |
| With internal tables | Yes         |
| Material             | Sheet steel |
| Colour of front      | Light grey  |
| Colour of housing    | Dark grey   |