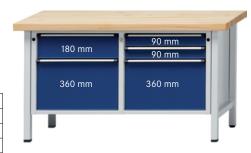

## Execution:

- Solidly welded steel sheet construction
- Base made of square-section steel tube 45 x 45 x 2 mm, with level compensation
- 2 drawers with 100% full extension on the left, 1 x front height 180 mm, 1 x front height 360 mm, 3 drawers on the right, 2 x front height 90 mm, 1 x front height 360 mm

| Art. no.                                             | 50201 094                         |
|------------------------------------------------------|-----------------------------------|
| Brand                                                | ANKE                              |
| Manufacturer Part Number                             | 999.001.0191                      |
| Number of drawers                                    | 5 PCS                             |
| Working height                                       | 850 mm                            |
| Worktop width                                        | 1500 mm                           |
| Worktop height                                       | 50 mm                             |
| Pullout type                                         | Full extension                    |
| Worktop depth                                        | 700 mm                            |
| Colour of front                                      | Gentian blue RAL 5010             |
| Cabinet colour                                       | Light grey RAL 7035               |
| Drawer surface                                       | 0.27 m <sup>2</sup>               |
| With single pull-out safety brake                    | Yes                               |
| Levelling                                            | Yes                               |
| Lock type                                            | DOM® locking system               |
| Drawer front height                                  | 2 x 90 mm, 1 x 180 mm, 2 x 360 mm |
| Surface                                              | Powder-coated                     |
| Drawer width (inner dimension)                       | 500 mm                            |
| Drawer width (inner dimension) x drawer depth (inner | 500 x 540 mm                      |
| dimension)                                           |                                   |
| Load-carrying capacity                               | 1500 kg                           |
| Drawer depth (inner dimension)                       | 540 mm                            |
| Load-carrying capacity per drawer                    | 100 kg                            |
| Material of worktop                                  | Zinc sheet covering               |
| Central locking                                      | Yes                               |
| Gross Weight                                         | 157.000 kg                        |
| Product Group                                        | 502                               |