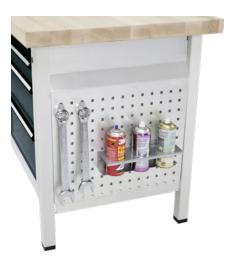

## **Perforated metal plate for base frame** For ANKE cabinet-workbenches, series V

## Application:

For inserting in base frame to accommodate RasterPlan support elements and tool holders in 10 x 10 mm hole grid.

## Execution:

- With rectangular hole grid 10 x 10 mm, centre-to-centre distance 38 mm
- Internally bolted to base frame

| Art. no.                 | 50228 909                                                          |
|--------------------------|--------------------------------------------------------------------|
| Brand                    | ANKE                                                               |
| Manufacturer Part Number | 903.710                                                            |
| Width                    | 523 mm                                                             |
| Height                   | 638 mm                                                             |
| Material                 | Sheet steel                                                        |
| Colour                   | Optional                                                           |
| Туре                     | Perforated metal plate panel for base frame, ANKE box workbenches, |
|                          | series V                                                           |
| Gross Weight             | 1.000 kg                                                           |
| Product Group            | 502                                                                |