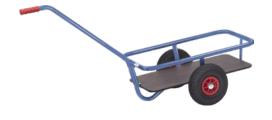

# Hand trolley light and practical with plywood platform

### Execution:

- Made of welded steel tube
- Screw-on drawbar
- Load area made of waterproof
- plywood
- Zinc-plated variant suitable for use outdoors

# Delivery:

Delivered disassembled, easy self-assembly

| Art. no.                 | 50267 980    |
|--------------------------|--------------|
| Brand                    | FETRA        |
| Manufacturer Part Number | 4091V        |
| Length                   | 1381 mm      |
| Height                   | 774 mm       |
| Loading surface length   | 700 mm       |
| Width                    | 596 mm       |
| Loading-surface width    | 400 mm       |
| Loading surface size     | 700 x 400 mm |
| Load-carrying capacity   | 200 kg       |
| Total stop optional      | No           |
| Wheel width              | 60 mm        |
| Wheel diameter           | 250 mm       |
| Material of wheel        | Solid rubber |
| Gross Weight             | 13.000 kg    |
| Product Group            | 5AB          |