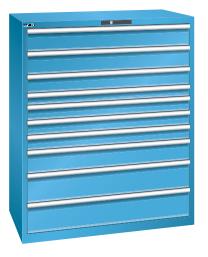

## **Drawer cabinets**

Stationary

#### Version:

- All drawers with full extension
- Individual drawer lock as standard feature to prevent the cabinet from tipping over
- Perforated, slotted drawers provide a secure hold
- Very robust construction for a wide variety of applications and very demanding requirements

| Art. no.                                                      | 50301 773                      |
|---------------------------------------------------------------|--------------------------------|
| Number of drawers                                             | 10 PCS                         |
| Height                                                        | 1450 mm                        |
| Width                                                         | 1193 mm                        |
| Depth                                                         | 725 mm                         |
| Height x width x depth                                        | 1450 x 1193 x 725 mm           |
| Draw width (inner dimension) x drawer depth (inner dimension) | 1080 x 600 mm                  |
| Load-carrying capacity per drawer                             | 200 kg                         |
| Drawer lock                                                   | Standard                       |
| Drawer front height                                           | 2 x 150 mm, 1 x 125 mm, 1 x 75 |
|                                                               | mm, 3 x 100 mm, 1 x 150 mm, 2  |
|                                                               | x 200 mm                       |
| Cabinet colour                                                | Light blue RAL 5012            |
| Colour of front                                               | Light blue RAL 5012            |
| Opening/closing system                                        | Key Lock                       |
| Clear height                                                  | 1350 mm                        |
| LISTA unit                                                    | 64 x 36 E                      |