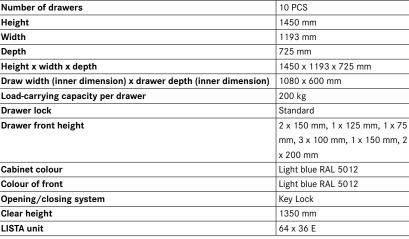

| Art. no.                                                      | 50301 773                      |
|---------------------------------------------------------------|--------------------------------|
| Number of drawers                                             | 10 PCS                         |
| Height                                                        | 1450 mm                        |
| Width                                                         | 1193 mm                        |
| Depth                                                         | 725 mm                         |
| Height x width x depth                                        | 1450 x 1193 x 725 mm           |
| Draw width (inner dimension) x drawer depth (inner dimension) | 1080 x 600 mm                  |
| Load-carrying capacity per drawer                             | 200 kg                         |
| Drawer lock                                                   | Standard                       |
| Drawer front height                                           | 2 x 150 mm, 1 x 125 mm, 1 x 75 |
|                                                               | mm, 3 x 100 mm, 1 x 150 mm, 2  |
|                                                               | x 200 mm                       |
| Cabinet colour                                                | Light blue RAL 5012            |
| Colour of front                                               | Light blue RAL 5012            |
| Opening/closing system                                        | Key Lock                       |
| Clear height                                                  | 1350 mm                        |
| LISTA unit                                                    | 64 x 36 E                      |