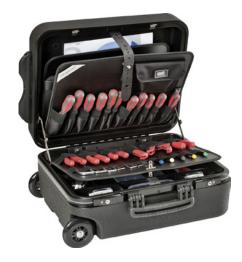

Mega Wheels 190 roller tool case Double-walled polyethylene case, with TSA lock, contains no tools

## Execution:

- Double-walled polyethylene case, with TSA lock
- With large transport rollers and latching telescopic handle
- 2 tool panels with pockets, document tray
- 2 boxes for small parts. Case lockable with 2 locks
- Base shell with adjustable compartments