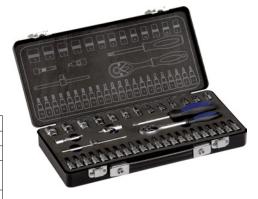

## Socket wrench set, 40 pieces 1/4" square drive 6.3 DIN 3120

## Execution:

- Chrome-vanadium steel
- Chrome-plated
- 35 socket wrench inserts, 5 operating tools

## Delivery:

In painted metal case

| Art. no.                                                     | 58010 020                         |
|--------------------------------------------------------------|-----------------------------------|
| Brand                                                        | ORION                             |
| Manufacturer Part Number                                     | 58010020                          |
| Tip type                                                     | Slot, PH, PZ, Hexagon, Outer      |
|                                                              | hexagon, TX                       |
| Drive                                                        | 1/4 inch                          |
| Number of pieces in assortment/set                           | 40 PCS                            |
| Sockets with hexagon-head tip provided                       | 4 mm, 4.5 mm, 5 mm, 5.5 mm, 6     |
|                                                              | mm, 7 mm, 8 mm, 9 mm, 10 mm,      |
|                                                              | 11 mm, 12 mm, 13 mm, 14 mm        |
| Sockets with socket hexagon-head tip provided                | 3 mm, 4 mm, 5 mm, 6 mm            |
| Sockets with socket hexagon head or external TX tip provided | TX8, TX9, TX10, TX10, TX15, TX20, |
|                                                              | TX25, TX27, TX30, TX40            |
| Sockets with cross-head tip provided                         | PH1, PH2, PH3, PZ1, PZ2, PZ3      |
| Sockets with slotted tip provided                            | 3 mm, 4 mm, 6 mm                  |
| Ratchets provided                                            | 1/4-inch square                   |
| Extensions provided                                          | 50 mm                             |
| Drive handle provided                                        | 150 mm                            |
| Cross handles provided                                       | 115 mm                            |
| Cardan joints provided                                       | 35 mm                             |
| External dimensions of box                                   | 330 x 170 x 55 mm                 |
| Gross Weight                                                 | 2.000 kg                          |
| Product Group                                                | 5LB                               |