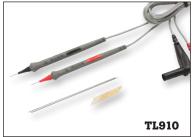

## **TP912 Replacement Tips for TL910**

Five sets of spring-loaded, tips to refurbish TL910 Electronic Test Probes.

- Very small 1 mm (0.04 in) tips to access hard-to-reach electronic test points
- Probe tip length up to 100 mm (4 in)
- Three sets of gold-plated and two sets of stainless steel tips