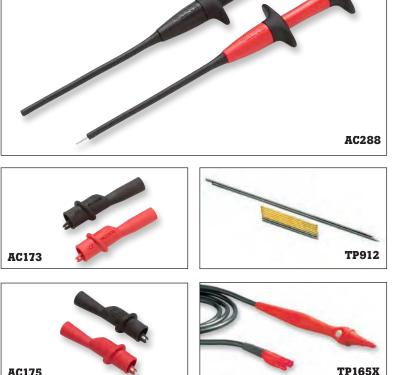

## New! AC288 SureGrip<sup>™</sup> **Terminal Block Probe**

One pair (red, black) of probes features a retractable probe tip for connections to clamp and screw type terminal blocks.

- · Designed for increased safety, while providing the flexibility to reach deep connection points
- 1 mm diameter probe tip extends out to 8.4 mm (0.33 in) length
- Recommended for use with the TL224, TL222, TL221 test leads
- Safety rating: CAT III 1000 V, CAT IV 600 V

### AC173 Alligator Clip Set

One pair (red, black) slide-on alligator clips.

- 8 mm (0.32 in) clip opening
- Slide-on alligator clips are compatible with 4mm banana plugs and test leads, such as the TL221, TL222, TL224
- Safety rating: CAT IV 600 V, CAT III 1000 V, 10 A

## **TP912 Replacement Tips for TL910**

Five sets of spring-loaded, tips to refurbish TL910 Electronic Test Probes.

- Very small 1 mm (0.04 in) tips to access hard-to-reach electronic test points
- Probe tip length up to 100 mm (4 in)
- Three sets of gold-plated and two sets of stainless steel tips

## **TP165X Remote Control Probe**

Probe with integrated test button simplifies measurement when accessing hard-to-reach points.

- Probe designed for 1500 Series insulation and 1650 Series installation testers
- Tip length up to .735 in