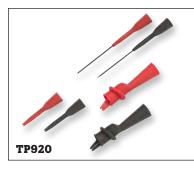

### **TP920 Test Probe** Adapter Set

Three pairs (red, black) push-on adapters.

- · Includes IC test adapters, extended probe tips, and medium alligator clips
- Maximum opening 7.6 mm (0.3 in)
- Safety rating: IC test adapter CAT II 300 V, extended probe tips CAT II 300 V, medium alligator clips CAT II 1000 V