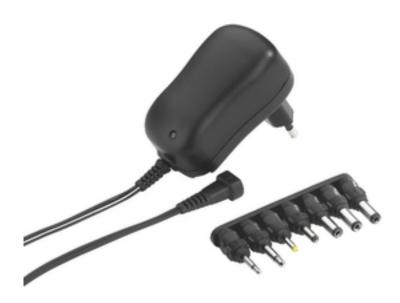

## **PSS-1000E - Switching Power Supp**

Switch-mode PSU, 1A, with a high energy efficiency, corresponds to the EU ecodesign directive.

- Saves electricity costs due to a low power consumption in standby mode (< 0.3W)
- Switchable output voltage
- · Compact lightweight design
- · Protected against short circuit, overload and overheating
- Power LED
- 1.8m connection cable
- Switchable polarity by reversing the supplied adapters
- 7 plug-in adapters: plugs: 2.5mm, 3.5mm, hollow plugs: 2.35/0.75mm, 3.5/1.35mm, 5.0/2.1mm, 5.5/2.1mm, 5.5/2.5mm