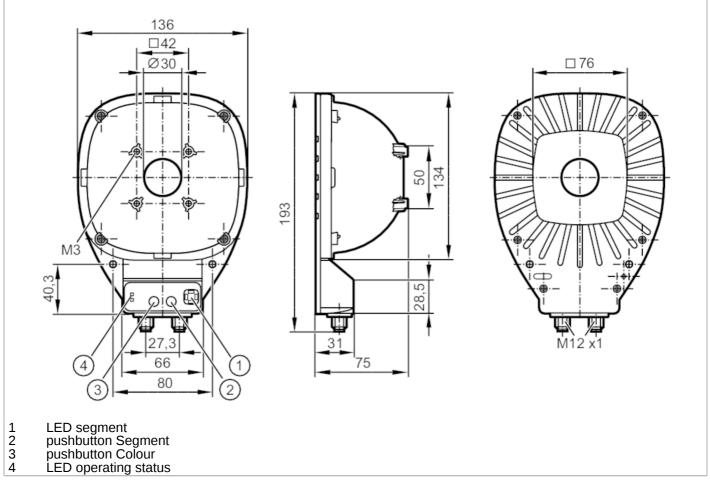

# CE

| Product characteristics      |      |                                                                                        |  |  |
|------------------------------|------|----------------------------------------------------------------------------------------|--|--|
| Type of light                |      | red light; cyan light                                                                  |  |  |
| Dimensions                   | [mm] | 193 x 136 x 75                                                                         |  |  |
| Application                  |      |                                                                                        |  |  |
| Illuminated field            | [mm] | 80 x 80                                                                                |  |  |
| Design                       |      | Dome                                                                                   |  |  |
| Type of operation            |      | normal light intensity (permanent operation possible); High light intensity (pulsed)   |  |  |
| Electrical data              |      |                                                                                        |  |  |
| Operating voltage            | [V]  | 24 DC                                                                                  |  |  |
| Current consumption          | [mA] | operating mode "permanent operation": 375; operating mode "high light intensity": 2130 |  |  |
| Protection class             |      | III; (PELV)                                                                            |  |  |
| Type of light                |      | red light; cyan light                                                                  |  |  |
| Inputs / outputs             |      |                                                                                        |  |  |
| Number of inputs and outputs |      | Number of digital inputs: 1                                                            |  |  |
| Inputs                       |      |                                                                                        |  |  |
| Number of digital inputs     |      | 1                                                                                      |  |  |
| Trigger                      |      | 24 V PNP/NPN; external                                                                 |  |  |

### **External illumination**

Dome Light 80 CY RD/ US

| Operating condit                        | ions               |                                                    |  |  |
|-----------------------------------------|--------------------|----------------------------------------------------|--|--|
| Ambient temperat                        |                    | -1040                                              |  |  |
| Storage temperatu                       |                    | -2060                                              |  |  |
| Protection                              |                    | IP 65                                              |  |  |
| Tests / approvals                       | i                  |                                                    |  |  |
| Photobiological sa                      |                    | risk group 1; (DIN EN 62471)                       |  |  |
| Mechanical data                         |                    |                                                    |  |  |
| Weight                                  | [g]                | 493.5                                              |  |  |
| Dimensions                              | [mm]               | 193 x 136 x 75                                     |  |  |
| Materials                               |                    | Housing: aluminium black anodised; Cover: ABS      |  |  |
| Tightening torque                       | [Nm]               | 0.51.5                                             |  |  |
| Displays / operat                       | ing elements       |                                                    |  |  |
|                                         |                    | operation 1 x LED, green                           |  |  |
| Display                                 |                    | operating mode "high light intensity" 1 x LED, red |  |  |
|                                         |                    | LED segment 1 x LED, white                         |  |  |
| Remarks                                 |                    |                                                    |  |  |
| Pack quantity                           |                    | 1 pcs.                                             |  |  |
| Electrical connec                       | tion - parameter s | setting                                            |  |  |
| 1:                                      | operating mode "h  | nigh light intensity"                              |  |  |
| 2:                                      | colour 2           |                                                    |  |  |
| 3:                                      | GND                |                                                    |  |  |
| 4: LED segment 1                        |                    |                                                    |  |  |
| 5: LED segment 2                        |                    |                                                    |  |  |
| 6: LED segment 3                        |                    |                                                    |  |  |
| 7: LED segment 4                        |                    |                                                    |  |  |
| 8:                                      | deactivate buttons | 5                                                  |  |  |
| Connector: M12                          |                    |                                                    |  |  |
| $3^{2}_{4}$ $5^{7}_{6}^{7}_{6}^{8}_{6}$ |                    |                                                    |  |  |
| Electrical connection - voltage supply  |                    |                                                    |  |  |
| 1:                                      | U+                 |                                                    |  |  |
| 2:                                      | trigger input NPN  |                                                    |  |  |
| 3:                                      | GND                |                                                    |  |  |