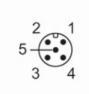

### **External illumination**

Dome Light 80 CY RD/ US

| Operating condit                        | ions               |                                                    |  |  |
|-----------------------------------------|--------------------|----------------------------------------------------|--|--|
| Ambient temperat                        |                    | -1040                                              |  |  |
| Storage temperatu                       |                    | -2060                                              |  |  |
| Protection                              |                    | IP 65                                              |  |  |
| Tests / approvals                       | i                  |                                                    |  |  |
| Photobiological sa                      |                    | risk group 1; (DIN EN 62471)                       |  |  |
| Mechanical data                         |                    |                                                    |  |  |
| Weight                                  | [g]                | 493.5                                              |  |  |
| Dimensions                              | [mm]               | 193 x 136 x 75                                     |  |  |
| Materials                               |                    | Housing: aluminium black anodised; Cover: ABS      |  |  |
| Tightening torque                       | [Nm]               | 0.51.5                                             |  |  |
| Displays / operat                       | ing elements       |                                                    |  |  |
|                                         |                    | operation 1 x LED, green                           |  |  |
| Display                                 |                    | operating mode "high light intensity" 1 x LED, red |  |  |
|                                         |                    | LED segment 1 x LED, white                         |  |  |
| Remarks                                 |                    |                                                    |  |  |
| Pack quantity                           |                    | 1 pcs.                                             |  |  |
| Electrical connec                       | tion - parameter s | setting                                            |  |  |
| 1:                                      | operating mode "h  | nigh light intensity"                              |  |  |
| 2:                                      | colour 2           |                                                    |  |  |
| 3:                                      | GND                |                                                    |  |  |
| 4: LED segment 1                        |                    |                                                    |  |  |
| 5: LED segment 2                        |                    |                                                    |  |  |
| 6: LED segment 3                        |                    |                                                    |  |  |
| 7: LED segment 4                        |                    |                                                    |  |  |
| 8:                                      | deactivate buttons | 5                                                  |  |  |
| Connector: M12                          |                    |                                                    |  |  |
| $3^{2}_{4}$ $5^{7}_{6}^{7}_{6}^{8}_{6}$ |                    |                                                    |  |  |
| Electrical connection - voltage supply  |                    |                                                    |  |  |
| 1:                                      | U+                 |                                                    |  |  |
| 2:                                      | trigger input NPN  |                                                    |  |  |
| 3:                                      | GND                |                                                    |  |  |

Connector: M12

4: 5: trigger input PNP

dimmer