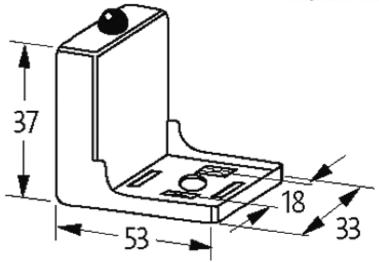

## Product may differ from Image

| Technical Data         |                                                                       |
|------------------------|-----------------------------------------------------------------------|
| LED display            | (yellow opac)                                                         |
| Contact material       | Silvered bronze                                                       |
| Material               | Polyamide black, flame retardant, temperature resistance up to 130 °C |
| Switch off peak        | max. 300 V                                                            |
| Switch off delay time  | max. 20 ms                                                            |
| Max. power (W)         | max. 25 W(VA)                                                         |
| General data           |                                                                       |
| Temperature range      | -20+60 °C                                                             |
| Dimensions H × W × D   | 37×53×33 mm                                                           |
| Commercial data        |                                                                       |
| country of origin      | CZ                                                                    |
| customs tariff number  | 85363010                                                              |
| minimum order quantity | 1                                                                     |