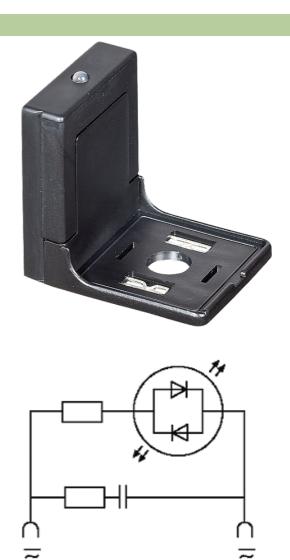

## **VALVE PLUG SUPPRESSOR FORM A - 18MM**

RC and LED, 230VAC/DC/25VA/W

230 V AC/DC RC + LED

Remove plug gasket when fitting adapter. Other LED colors on request.

## Product may differ from Image

| Technical Data         |                                                                       |
|------------------------|-----------------------------------------------------------------------|
| LED display            | (yellow opac)                                                         |
| Contact material       | Silvered bronze                                                       |
| Material               | Polyamide black, flame retardant, temperature resistance up to 130 °C |
| Switch off peak        | max. 300 V                                                            |
| Switch off delay time  | max. 20 ms                                                            |
| Max. power (W)         | max. 25 W(VA)                                                         |
| General data           |                                                                       |
| Temperature range      | -20+60 °C                                                             |
| Dimensions H × W × D   | 37×53×33 mm                                                           |
| Commercial data        |                                                                       |
| country of origin      | CZ                                                                    |
| customs tariff number  | 85363010                                                              |
| minimum order quantity | 1                                                                     |