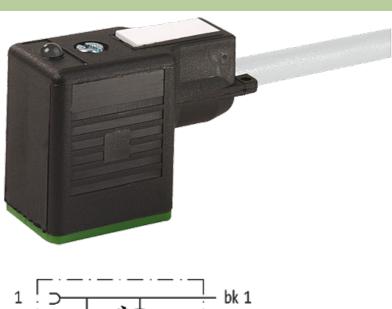

### **MSUD VALVE PLUG FORM B 10 MM**

PVC 3X0.75 GRAY, 1m

Form B (10 mm) 24 V AC/DC with LED and suppression 180°, PE opposite cable outlet

Further cable lengths on request. Plastic housings with good resistance against chemicals and oils. The resistance to aggressive media should be individually tested for your application. Further details on request.

#### Illustration

stay connected

Product may differ from Image