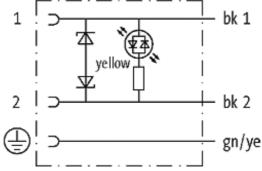

### **MSUD VALVE PLUG FORM B 10 MM**

PVC 3X0.75 GRAY, 1m

Form B (10 mm) 24 V AC/DC with LED and suppression 180°, PE opposite cable outlet

Further cable lengths on request. Plastic housings with good resistance against chemicals and oils. The resistance to aggressive media should be individually tested for your application. Further details on request.

### Form

10081

| Technical Data                |                                        |
|-------------------------------|----------------------------------------|
| Operating voltage             | 24 V AC/DC ±25 %                       |
| Operating current per contact | max. 4 A                               |
| Switch off peak               | max. 55 V                              |
| Switch off delay time         | max. 20 ms                             |
| Locking of ports              | M3 (recommended torque 0.4 Nm)         |
| Protection                    | IP67 inserted and tightened (EN 60529) |
| Housing                       | Black plastic (gray on request)        |
| Cables                        |                                        |
| Cable number                  | 216                                    |
| No./diameter of wires         | $3 \times 0.75 \text{ mm}^2$           |
| Wire isolation                | PVC (bk, num, gnye)                    |
| Jacket Color                  | gray                                   |
| Shore hardness outer jacket   | 80 ± 5A                                |
| Material (jacket)             | PVC                                    |
| Outer diameter                | approx. 5.9 mm                         |
| Bend radius (fixed)           | 5 × outer Ø                            |
| Bend radius (moving)          | 10 × outer Ø                           |
| Temperature range (fixed)     | -30+70 °C                              |
| Temperature range (mobile)    | -5+70 °C                               |
| Commercial data               |                                        |
| country of origin             | CZ                                     |
| customs tariff number         | 85444290                               |