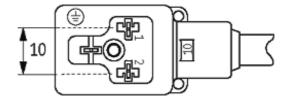

### Form

10081

| Technical Data                |                                        |
|-------------------------------|----------------------------------------|
| Operating voltage             | 24 V AC/DC ±25 %                       |
| Operating current per contact | max. 4 A                               |
| Switch off peak               | max. 55 V                              |
| Switch off delay time         | max. 20 ms                             |
| Locking of ports              | M3 (recommended torque 0.4 Nm)         |
| Protection                    | IP67 inserted and tightened (EN 60529) |
| Housing                       | Black plastic (gray on request)        |
| Cables                        |                                        |
| Cable number                  | 216                                    |
| No./diameter of wires         | $3 \times 0.75 \text{ mm}^2$           |
| Wire isolation                | PVC (bk, num, gnye)                    |
| Jacket Color                  | gray                                   |
| Shore hardness outer jacket   | 80 ± 5A                                |
| Material (jacket)             | PVC                                    |
| Outer diameter                | approx. 5.9 mm                         |
| Bend radius (fixed)           | 5 × outer Ø                            |
| Bend radius (moving)          | 10 × outer Ø                           |
| Temperature range (fixed)     | -30+70 °C                              |
| Temperature range (mobile)    | -5+70 °C                               |
| Commercial data               |                                        |
| country of origin             | CZ                                     |
| customs tariff number         | 85444290                               |