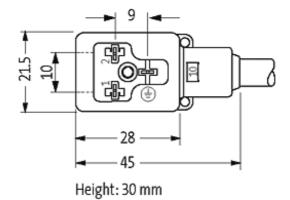

### Form

10081

| Technical Data                |                                        |
|-------------------------------|----------------------------------------|
| Operating voltage             | 24 V AC/DC ±25 %                       |
| Operating current per contact | max. 4 A                               |
| Switch off peak               | max. 55 V                              |
| Switch off delay time         | max. 20 ms                             |
| Locking of ports              | M3 (recommended torque 0.4 Nm)         |
| Protection                    | IP67 inserted and tightened (EN 60529) |
| Housing                       | Black plastic (gray on request)        |
| Cables                        |                                        |
| Cable number                  | 216                                    |
| No./diameter of wires         | $3 \times 0.75 \text{ mm}^2$           |
| Wire isolation                | PVC (bk, num, gnye)                    |
| Jacket Color                  | gray                                   |
| Shore hardness outer jacket   | 80 ± 5A                                |
| Material (jacket)             | PVC                                    |
| Outer diameter                | approx. 5.9 mm                         |
| Bend radius (fixed)           | 5 × outer Ø                            |
| Bend radius (moving)          | 10 × outer Ø                           |
| Temperature range (fixed)     | -30+70 °C                              |
| Temperature range (mobile)    | -5+70 °C                               |
| Commercial data               |                                        |
| country of origin             | CZ                                     |
| customs tariff number         | 85444290                               |