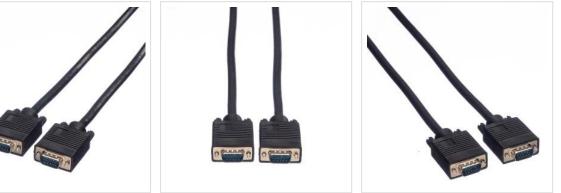

## ROLINE HQ VGA Cable, HD15, M/M, 3.0 m

**Product No.** Manufacturer Manufacturer No. EAN (single piece)

- High quality cable for connection of a monitor to a graphics card or VGA splitter or amplifier
- Suitable for covering long distances (depending on graphics card and resolution) with high resolution; with amplifier up to 100 m
- Double-shielded cable (braided and foil shield) consisting of: 3 coax lines for the RGB signals and 7 AWG28 wires
- Thumbscrews

## Technical specifications

| reclinical specifications  |                              |
|----------------------------|------------------------------|
| Manufacturer               | ROLINE                       |
| Product group              | Cable                        |
| Product type               | VGA Cables                   |
| Colour                     | black                        |
| Length                     | 3 m                          |
| side 1 connector           | D-Sub HD 15 Male             |
| side 2 connector           | D-Sub HD 15 Male             |
| Side 1 Connector Type      | HD D-Sub 15-pin (HD-15), VGA |
| Side 1 Connector<br>Gender | Male                         |
| Side 2 Connector Type      | HD D-Sub 15-pin (HD-15), VGA |