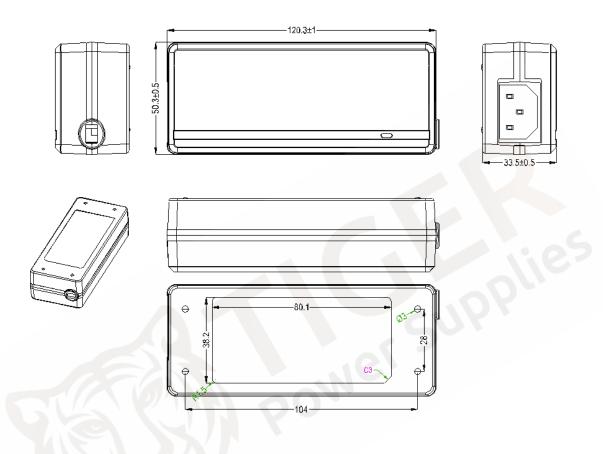

| Part number (no mains cable included):          | TP1121                                    |
|-------------------------------------------------|-------------------------------------------|
| Part number (Supplied with separate UK cable) : | TP1121-UK (cable boxed separately)        |
| Part number (European cable):                   | TP1121-EU (cable boxed separately)        |
| Input voltage:                                  | 100-240vac (90-264vac max.)               |
| Input frequency:                                | 47 - 63Hz                                 |
| Output voltage:                                 | 12vdc                                     |
| Current:                                        | 5A                                        |
| Power :                                         | 60 Watts                                  |
| Protection:                                     | Short Circuit, Over current protection    |
| Dimensions:                                     | 120.3 x 50.3 x 33.5mm                     |
| Weight:                                         | 220g                                      |
| AC cord length (where supplied):                | 1.8 metres                                |
| DC cord length:                                 | 1.5 metres                                |
| DC connector:                                   | 2.5 x 5.5 x 12mm (Female) RIGHT ANGLE     |
| Polarity:                                       | +ve (positive) centre                     |
| Efficiency:                                     | 88%                                       |
| Input current RMS Max.:                         | 1.5A                                      |
| Inrush Current at 230vac:                       | 80A max.                                  |
| Load regulation:                                | + / - 5%                                  |
| Safety approval:                                | 62368-1 including UL (USA), CE and C-Tick |
| M.T.B.F:                                        | 50,000 hours                              |
| Operating temperature:                          | 0°C to + 40°C                             |