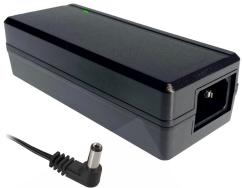

## DESKTOP - 12vdc 5A (60W) TIGER PART: TP1121

The Tiger Power range of switch mode power supplies feature full safety approvals and meet latest level VI energy efficiency requirements. The TP1121 12vdc 5 amp model provides a reliable constant voltage output at up to 60 Watts continuous, suitable for a wide range of applications.