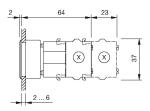

# **Dimensions**

X = Screw terminal

# Mounting

 $\begin{array}{ll} \mbox{Mounting cut-out} & \mbox{$\varnothing$ 30,5$ mm} \\ \mbox{Design} & \mbox{flush} \\ \end{array}$ 

# Switching element

max. number of switching 3

elements