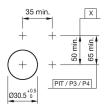

# **Mounting cut-outs**

PIT = Push-in terminal

# **Dimensions**

X = Screw terminal