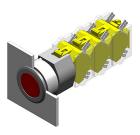

## 704.012.018 - Pushbutton actuator

Attention: The preview is based on a sample product. This can differ from your current configuration.

#### **Function**

Pushbutton

eao 🔳