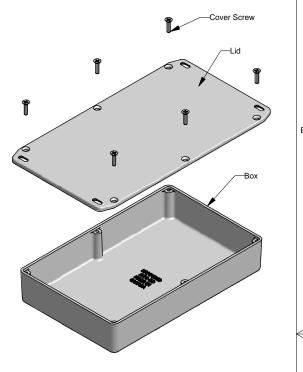

## Series 1590DD (Flanged Lid)

NOTE

Purchased assembly includes box, lid and 4 cover screws.

Box and lid are made from Diecast Aluminum Alloy (alloy type 360.1).

| PART NUMBERS                                                           |             |
|------------------------------------------------------------------------|-------------|
| 1590DDFL Enclosure                                                     |             |
| Unfinished                                                             | 1590DDFL    |
| Black Textured Powder Paint                                            | 1590DDFLBK  |
| 1590DDFL Liquid Resistant Enclosure (Silicon Factory Installed Gasket) |             |
| Unfinished                                                             | 1590WDDFL   |
| Black Textured Powder Paint                                            | 1590WDDFLBK |
| ACCESSORIES                                                            |             |
| Unfinished                                                             |             |
| Cover Screws (Pkg 100)                                                 |             |
| [6-32 x 1/2" Nickel Plated Screws]                                     | 1590MS100   |
| Black Textured Powder Paint                                            |             |
| Cover Screws (Pkg 50)                                                  | ·           |
| [6-32 x 1/2" Stainless Steel Black Screws]                             | 1590MS50BK  |