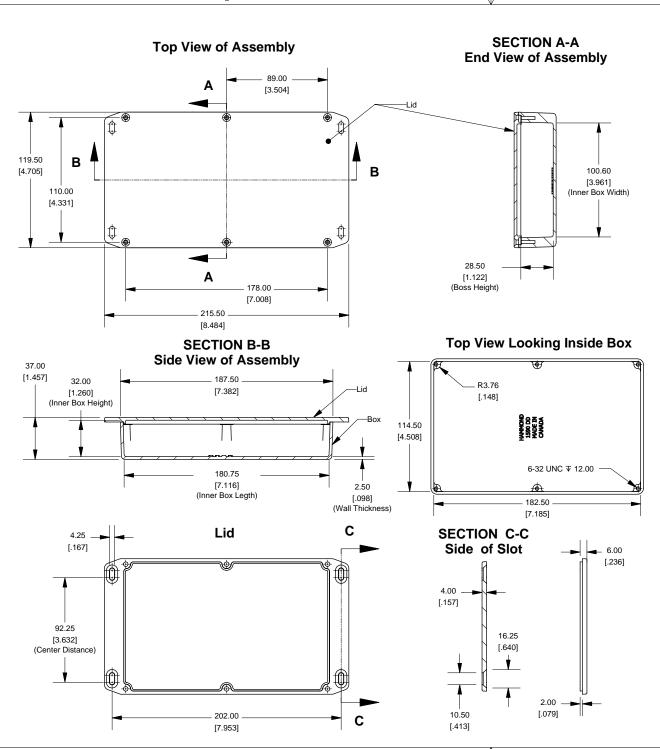

## Series 1590DD (Flanged Lid)

NOTE

Purchased assembly includes box, lid and 4 cover screws.

Box and lid are made from Diecast Aluminum Alloy (alloy type 360.1).

| PART NUMBERS                                                           |             |
|------------------------------------------------------------------------|-------------|
| 1590DDFL Enclosure                                                     |             |
| Unfinished                                                             | 1590DDFL    |
| Black Textured Powder Paint                                            | 1590DDFLBK  |
| 1590DDFL Liquid Resistant Enclosure (Silicon Factory Installed Gasket) |             |
| Unfinished                                                             | 1590WDDFL   |
| Black Textured Powder Paint                                            | 1590WDDFLBK |
| ACCESSORIES                                                            |             |
| Unfinished                                                             |             |
| Cover Screws (Pkg 100)                                                 |             |
| [6-32 x 1/2" Nickel Plated Screws]                                     | 1590MS100   |
| Black Textured Powder Paint                                            |             |
| Cover Screws (Pkg 50)                                                  | ·           |
| [6-32 x 1/2" Stainless Steel Black Screws]                             | 1590MS50BK  |