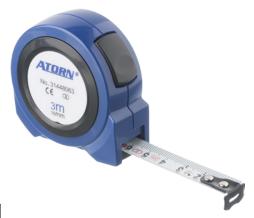

## Tape measure

## **Application**

For measuring distances with mm precision

## Execution

- ergonomic, robust plastic housing made of ABS
- with practical belt loop
- self-locking system (automatic tape locking); the tape is automatically retracted when the stop button is activated
- durable return mechanism for the tape
- steel tape, painted white, with additional polyamide coating for optimum protective properties
- mm graduation in line with accuracy class EC II and CE marking
- Screwed-on belt clip