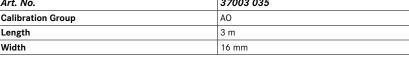

| Art. No.          | 37003 035 |
|-------------------|-----------|
| Calibration Group | AO        |
| Length            | 3 m       |
| Width             | 16 mm     |