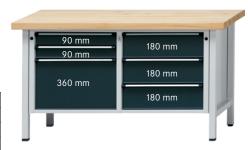

## Cabinet workbench, series V 1500 Universal coating 1500 mm, 6 drawers with full extension

## Execution:

- Solidly welded steel sheet construction
- Base made of square-section steel tube 45 x 45 x 2 mm, with level compensation
- 3 drawers with 100% full extension on the left, 2 x front height 90 mm, 1 x front height 360 mm, 3 drawers on the right front height 180 mm