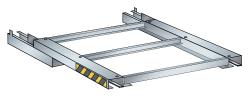

## **Pull-out frame**

## **Execution:**

Extension frame for full-extension slide: Full-extension slide, 100 % extendable. The
extension lock secures the extension frame in a retracted as well as extended position. The
guide rails are screwed to the support frame. Includes screw fasteners. Version: Extruded
profiles, welded. Colour: according to colour chart.